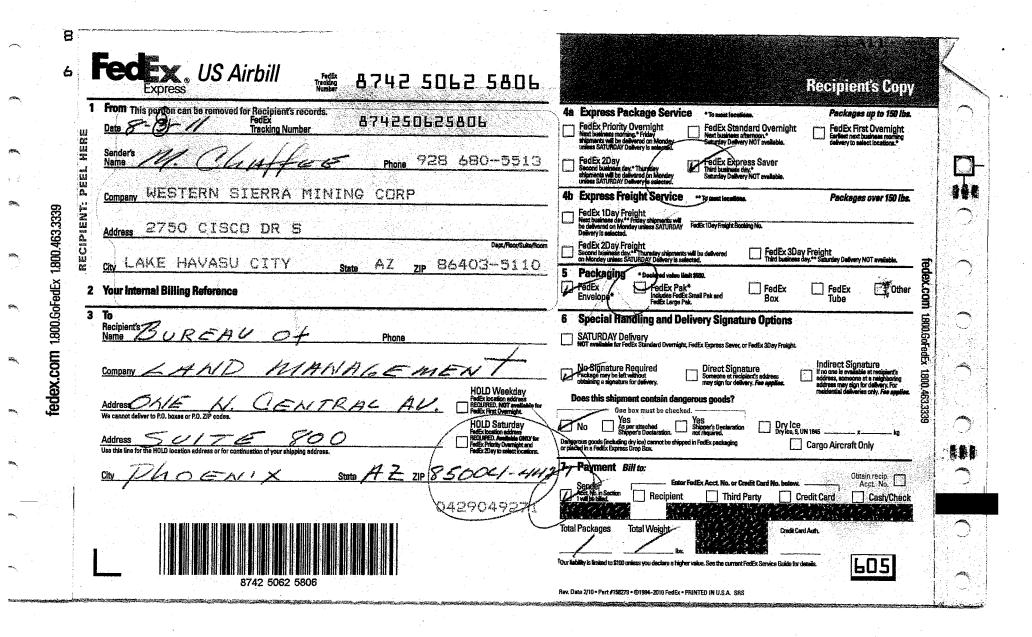

Box Number= AZ15147

Claim Begin-End: AMC348190-AMC348190

**1 Initial Receipt** 

AZ15147-8 AMC348024-AMC348211

| · .                     |               |                    |
|-------------------------|---------------|--------------------|
| Date Prepared: <u>M</u> | arch 13, 1998 |                    |
| Lead A MC Number:       | A MC 348190   |                    |
| Ending A MC Number:     | <u>A MC</u>   |                    |
|                         | CLAIM INDEX   |                    |
| SERIAL NUMBER           | CLAIM NAME    | CLAIMANT'S NAME    |
| A MC 348190             | ORO CACHE #1  | GOLD RIVER EXPL CO |