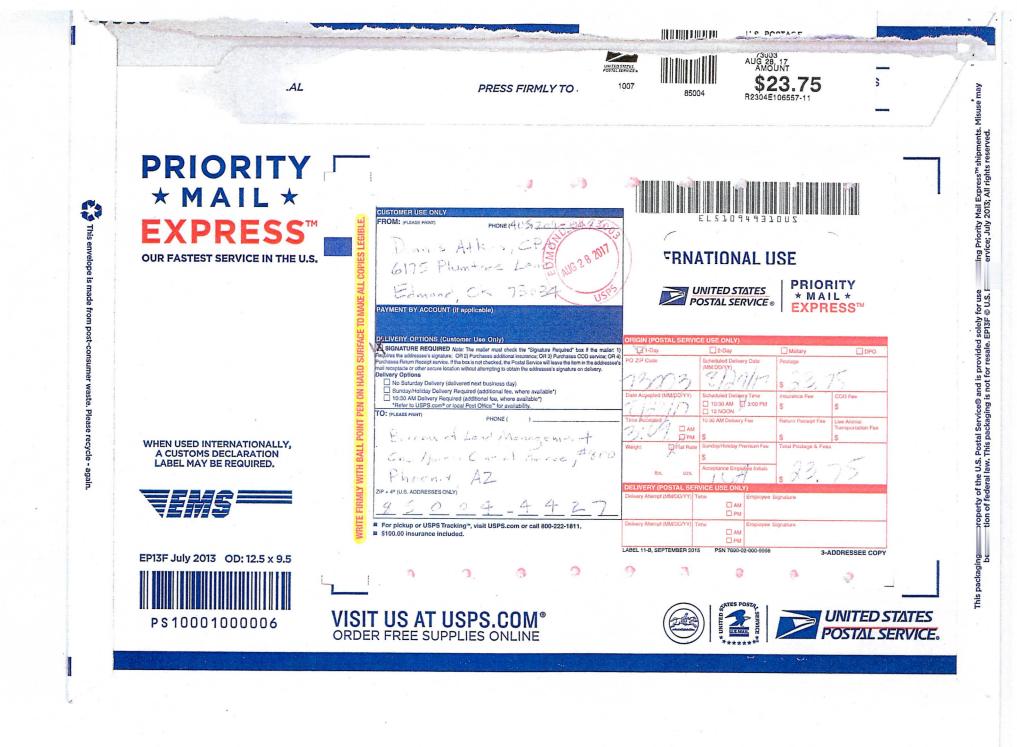

Box Number= AZ15147

Claim Begin-End: AMC348190-AMC348190

**1 Initial Receipt** 

AZ15147-8 AMC348024-AMC348211

| · .                     |               |                    |
|-------------------------|---------------|--------------------|
| Date Prepared: <u>M</u> | arch 13, 1998 |                    |
| Lead A MC Number:       | A MC 348190   |                    |
| Ending A MC Number:     | <u>A MC</u>   |                    |
|                         | CLAIM INDEX   |                    |
| SERIAL NUMBER           | CLAIM NAME    | CLAIMANT'S NAME    |
| A MC 348190             | ORO CACHE #1  | GOLD RIVER EXPL CO |